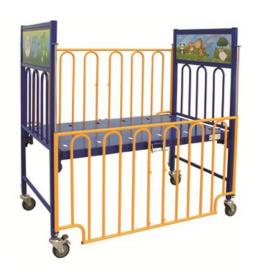

## **Child Cot**

## Model DC2000-C

## **Product features**

- > Steel base with ventilation holes
- ➤ Available with wooden head/head board with cartoon picture
- ➤ Available with wooden head/head board with cartoon picture
- > Scratch and chip resistant epoxy powder coating
- ➤ Safety side rails of filling not exceeding 102mm spacing with rubber bushes along 2 chrome rods fitted on leg frame eliminating friction noises
- > Auto engage side rail
- ➤ Mobile on 4 x 100mm swivel castors with diagonally fitted brakes

## **Technical Specifications**

- ➤ Dimension (mm): 1400(L) x 850(W) x 665(H) (from floor to mattress platform)
- ➤ Mattress platform to top of side rail: 590mm (H) \*optional accessories: Mediflex mattress
- Mattress Dimension (mm): 1285(L) x 762(W) x 102(Thick) \*available for adjustable backrest by mechanical crank winding mechanism in model **DC2010-C** (Single fowler)